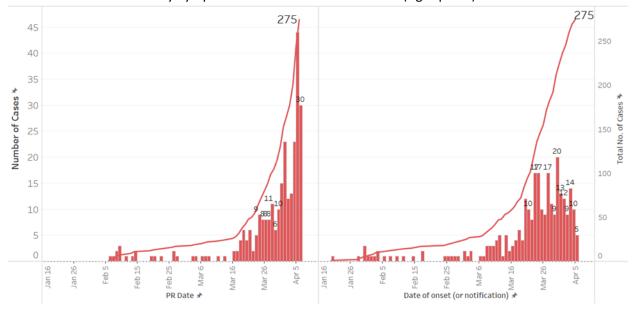

#### (3) Number of Stay-Home-Notice (SHN) Issued

Figure 3.1: Daily Number of SHN issued

Figure 3.2: Active Stock Number of SHN (Home) and SHN (Hotel)