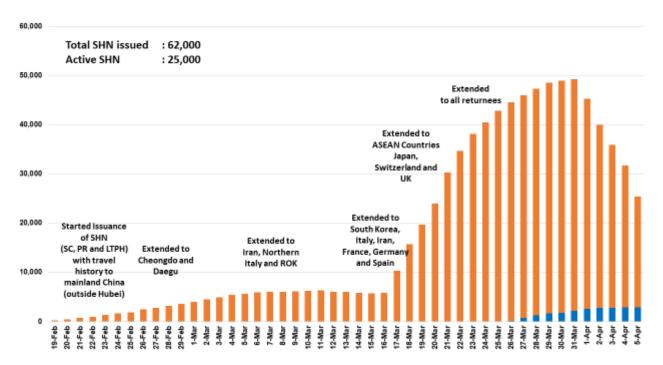

#### (3) Number of Stay-Home-Notice (SHN) Issued

Figure 3.1: Daily Number of SHN issued

Figure 3.2: Active Stock Number of SHN (Home) and SHN (Hotel)