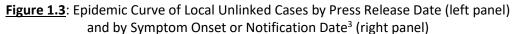

<u>Figure 1.4</u>: Average Number of Days from Onset of Symptoms to Isolation for Local Unlinked Cases in Each Day (by Press Release Date)

Line represents 14 day moving average, Bar represents daily average