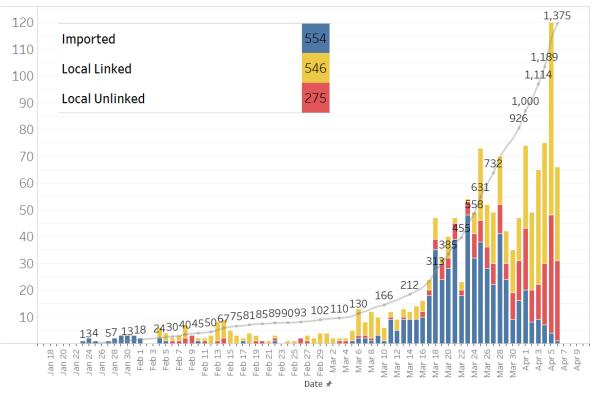

Figure 1.2: Epidemic Curve of the COVID-19 Outbreak by Press Release Date

<sup>&</sup>lt;sup>3</sup> Date of notification was used for cases that did not display any symptoms. The numbers with onset in the past few days may see an increase as more cases are notified.

## (1) Number of COVID-19 Cases

Figure 1.1: Number of Cases Reported over the Past 14 Days

|                               | Imported Cases |               |                            | Local Cases                                                            |                            |                          |                         |                    |
|-------------------------------|----------------|---------------|----------------------------|------------------------------------------------------------------------|----------------------------|--------------------------|-------------------------|--------------------|
|                               |                |               |                            | Local Unlinked Cases                                                   |                            |                          |                         |                    |
| Press Release<br>Date         | On<br>SHN¹     | Not on<br>SHN | Total<br>Imported<br>Cases | Currently No<br>Known Links<br>(originally<br>announced <sup>2</sup> ) | Unlinked<br>Index<br>Cases | Local<br>Linked<br>Cases | Total<br>Local<br>Cases | Total New<br>Cases |
| Before 24 Mar                 | 73             | 222           | 295                        | 36                                                                     | 19                         | 159                      | 214                     | 509                |
| 24 Mar                        | 18             | 14            | 32                         | 5 (13)                                                                 | 4                          | 8                        | 17                      | 49                 |
| 25 Mar                        | 23             | 15            | 38                         | 6 (8)                                                                  | 2                          | 27                       | 35                      | 73                 |
| 26 Mar                        | 15             | 13            | 28                         | 4 (14)                                                                 | 4                          | 16                       | 24                      | 52                 |
| 27 Mar                        | 16             | 6             | 22                         | 6 (9)                                                                  | 2                          | 19                       | 27                      | 49                 |
| 28 Mar                        | 31             | 10            | 41                         | 7 (14)                                                                 | 4                          | 18                       | 29                      | 70                 |
| 29 Mar                        | 17             | 7             | 24                         | 6 (10)                                                                 | 0                          | 12                       | 18                      | 42                 |
| 30 Mar                        | 5              | 4             | 9                          | 4 (14)                                                                 | 6                          | 16                       | 26                      | 35                 |
| 31 Mar                        | 11             | 5             | 16                         | 8 (18)                                                                 | 7                          | 16                       | 31                      | 47                 |
| 1 Apr                         | 10             | 10            | 20                         | 17 (25)                                                                | 6                          | 31                       | 54                      | 74                 |
| 2 Apr                         | 5              | 3             | 8                          | 9 (15)                                                                 | 3                          | 29                       | 41                      | 49                 |
| 3 Apr                         | 5              | 4             | 9                          | 9 (16)                                                                 | 4                          | 43                       | 56                      | 65                 |
| 4 Apr                         | 5              | 2             | 7                          | 22 (28)                                                                | 1                          | 45                       | 68                      | 75                 |
| 5 Apr                         | 4              | 0             | 4                          | 44* (66)                                                               | 0                          | 72                       | 116                     | 120                |
| 6 Apr                         | 1              | 0             | 1                          | 30* (30)                                                               | 0                          | 35                       | 65                      | 66                 |
| 24 Mar-6 Apr                  | 166            | 93            | 259                        | 177                                                                    | 43                         | 387                      | 607                     | 866                |
| (% of total)                  | (70%)          | (30%)         | (47%)                      | (83%)                                                                  | (68%)                      | (71%)                    | (74%)                   | (63%)              |
| Total since start of outbreak | 239            | 315           | 554                        | 213                                                                    | 62                         | 546                      | 821                     | 1,375              |