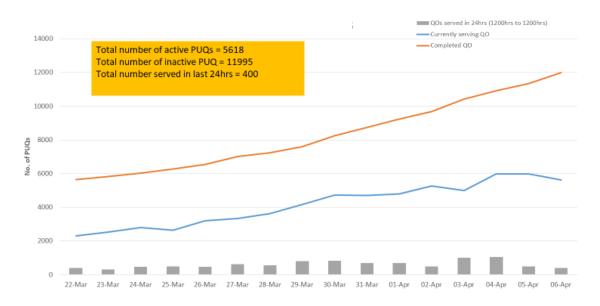

## (4) Number of Quarantine Order (QO) Issued

Figure 4.1: Total and Daily Number of QOs Issued

Figure 4.2: Active Number of Persons Under Quarantine (PUQs)<sup>5</sup>

HQO = Home Quarantine Order GQF = Government Quarantine Facility

-

<sup>&</sup>lt;sup>5</sup> Excludes PUQs admitted to hospitals.