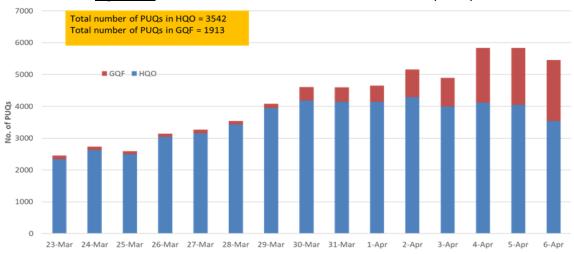

## (4) Number of Quarantine Order (QO) Issued

Figure 4.1: Total and Daily Number of QOs Issued

Figure 4.2: Active Number of Persons Under Quarantine (PUQs)<sup>5</sup>

HQO = Home Quarantine Order GQF = Government Quarantine Facility

-

<sup>&</sup>lt;sup>5</sup> Excludes PUQs admitted to hospitals.